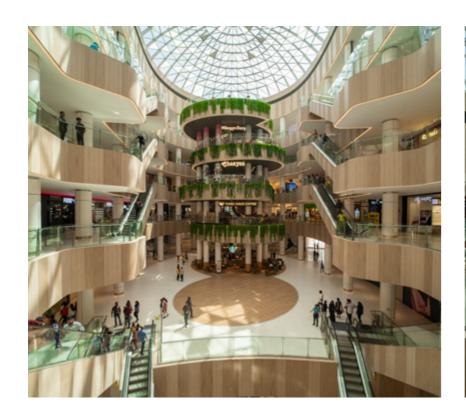

\_\_\_\_\_\_ 55

Forum South Bengaluru is a one-million-square-foot mall featuring exclusive Zara and H&M formats, 200+ fashion brands, 40+ F&B options, and a 55,000 sq ft Tridom entertainment zone. Known for its innovation, eco-friendly initiatives, and world-class amenities, the mall offers a premium shopping experience and quickly entered the prestigious 'Big Billion Club' within a year.