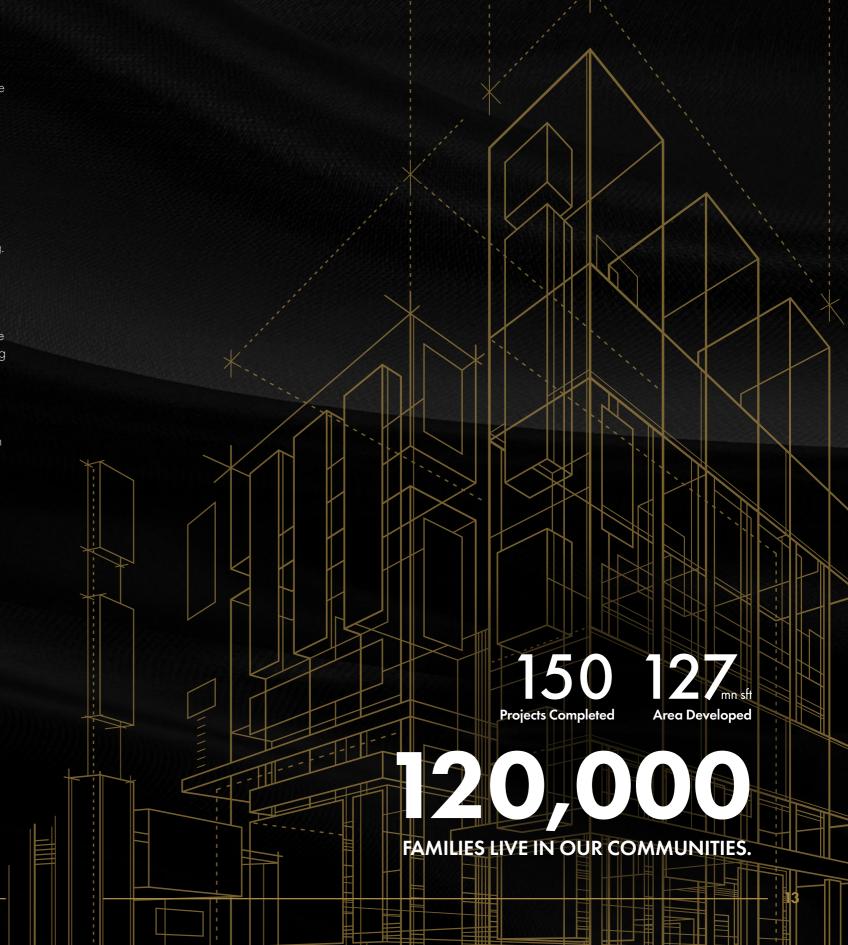

## PRESTIGE RATINGS

CRISIL DA 1 Graded Developer

ICRA A+ (Long-Term)

ICRA A+ (Short-Term)

YEARS OF LEGACY

300+

PROJECTS DELIVERED

190+

MN SQ FT DELIVERED

170+

MN SQ FT UNDERWAY

12

MAJOR INDIAN CITIES

300 AWARDS